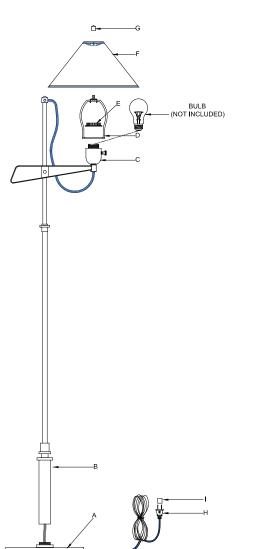

Hargett Bridge Arm Floor Lamp Item # SP1505

INSPECT ITEM CAREFULLY BEFORE ATTEMPTING TO INSTALL. IF THERE IS ANY DAMAGE OR OBVIOUS DEFECT, DO NOT INSTALL. ITEM MAY NOT BE RETURNED ONCE IT HAS BEEN INSTALLED.

- 1. Carefully remove all parts from the box and remove all plastic covering.
- 2. Thread lower column (B) into base(A).
- 3. Put the harp on and fixed by using socket ring (E).
- 4. Insert bulb (not included) into socket (E).
- 5. Insert shade (F) to thread (D) & tighten with finial (G)
- 6. Remove red protective plug cover (I) from plug (H).
- 7. Plug into proper electrical outlet and test fixture.
- 8. Assembly is complete.