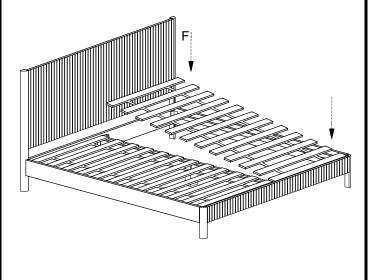

--|------|
| G   | Allen Bolt (20x8mm)        | •••••••••••••••••••••••••••••••••••••• | 8x   |
| Н   | Washer (8mm)               | 0                                      | 10x  |
| 1   | Allen Key (5mm)            |                                        | 1x   |
| J   | Allen Key (6mm)            |                                        | 1x   |
| K   | Socket Head Bolt (125x8mm) | <b>O</b> mm                            | 1x   |
| L   | Hex Nut (8mm)              |                                        | 1x   |

### NOTES.

Thank you for purchasing this quality product! Be sure to check all packing material carefully for small part that may have come loose inside the carton shipping.

**CAUTION:** The item is heavy, assembly should be performed by four people.

STEP 1.







STEP 3.



**STEP 4.**