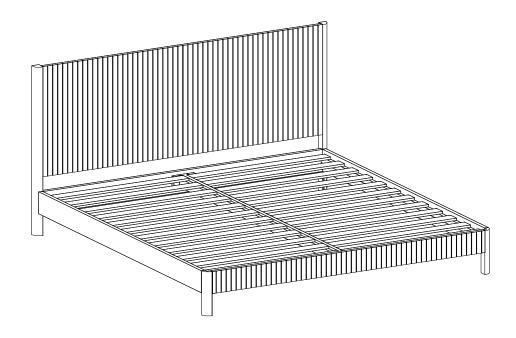

# **ASSEMBLY INSTRUCTIONS.**

POVERA KING BED OAK JD-1061-24

THANK YOU FOR YOUR PURCHASE!

#### **Parts List**

| NO. | DESCRIPTION    | IMAGE | QTY. |
|-----|----------------|-------|------|
| Α   | Headboard      |       | 1x   |
| В   | Side Rail      |       | 2x   |
| С   | Foot Board     |       | 1x   |
| D   | Center Support |       | 1x   |
| Е   | Center Leg     | 1     | 1x   |
| F   | Slate Set      |       | 2x   |