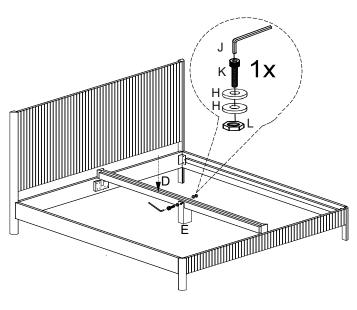

-------------|------|
| G   | Allen Bolt (20x8mm)        | •••••••••••••••••••••••••••••••••••••• | 8x   |
| Н   | Washer (8mm)               | 0                                      | 10x  |
| 1   | Allen Key (5mm)            |                                        | 1x   |
| J   | Allen Key (6mm)            |                                        | 1x   |
| K   | Socket Head Bolt (125x8mm) | <b>O</b> mm                            | 1x   |
| L   | Hex Nut (8mm)              |                                        | 1x   |

### NOTES.

Thank you for purchasing this quality product! Be sure to check all packing material carefully for small part that may have come loose inside the carton shipping.

**CAUTION:** The item is heavy, assembly should be performed by four people.

STEP 1.







STEP 3.



**STEP 4.**