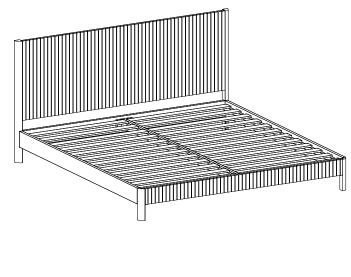

#### **Parts List**

| NO. | DESCRIPTION    | IMAGE | QTY. |
|-----|----------------|-------|------|
| Α   | Headboard      |       | 1x   |
| В   | Side Rail      |       | 2x   |
| С   | Foot Board     |       | 1x   |
| D   | Center Support |       | 1x   |
| Е   | Center Leg     | 1     | 1x   |
| F   | Slate Set      |       | 2x   |