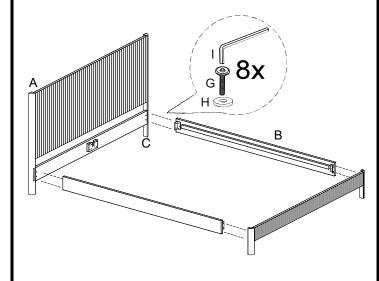

-----------------|------|
| G   | Allen Bolt (20x8mm)        | •••••••••••••••••••••••••••••••••••••• | 8x   |
| Н   | Washer (8mm)               | 0                                      | 10x  |
| 1   | Allen Key (5mm)            |                                        | 1x   |
| J   | Allen Key (6mm)            |                                        | 1x   |
| K   | Socket Head Bolt (125x8mm) | <b>O</b> mm                            | 1x   |
| L   | Hex Nut (8mm)              |                                        | 1x   |

### NOTES.

Thank you for purchasing this quality product! Be sure to check all packing material carefully for small part that may have come loose inside the carton shipping.

**CAUTION:** The item is heavy, assembly should be performed by four people.

STEP 1.







STEP 3.



**STEP 4.**