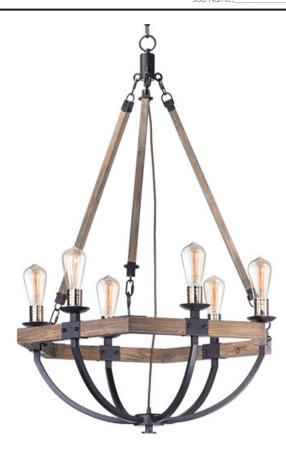

## PRODUCT DESCRIPTION

The combination of Weathered Wood with Bronze iron accents is perfectly suited for today rustic room design. Add vintage bulbs to this collection to complete the authentic inspiration of this collection.

#### **FINISHES OPTION**

Weathered Oak / Bronze

## MATERIAL

Wood, Steel