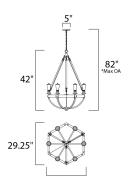

\*max overall height

## **MEASUREMENTS**

**DIMENSION** : 29.25" L x 29.25" W x 42" H

MAX OAH : 82" OAH

CANOPY : 5" W x 0.75" H x 5" L

HANGING WEIGHT : 14.52 lb