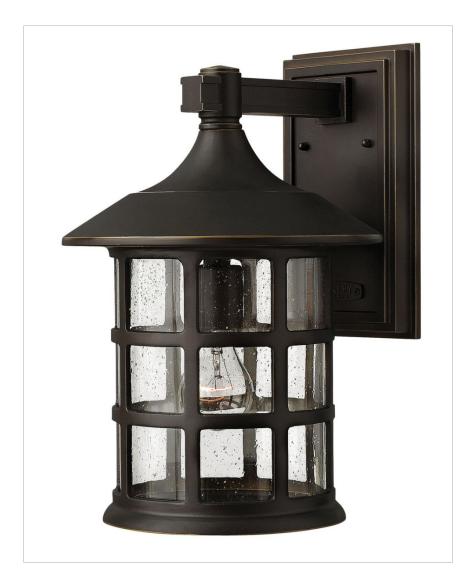

## **FREEPORT**

## 1805OZ

## LARGE WALL MOUNT LANTERN

Freeport features a classic New England design in cast aluminum construction for timeless, traditional style.

| DETAILS   |                                        |
|-----------|----------------------------------------|
| FINISH:   | Oil Rubbed Bronze                      |
| MATERIAL: | Aluminum                               |
| GLASS:    | Clear Seedy                            |
| DIMMABLE: | YES, WITH DIMMABLE LAMP (NOT INCLUDED) |

| DIMENSIONS     |                |
|----------------|----------------|
| WIDTH:         | 10"            |
| HEIGHT:        | 15.3"          |
| WEIGHT:        | 5lb            |
| BACK PLATE:    | 5.75"W X 9.5"H |
| EXTENSION:     | 11.3"          |
| TOP TO OUTLET: | 3.25"          |