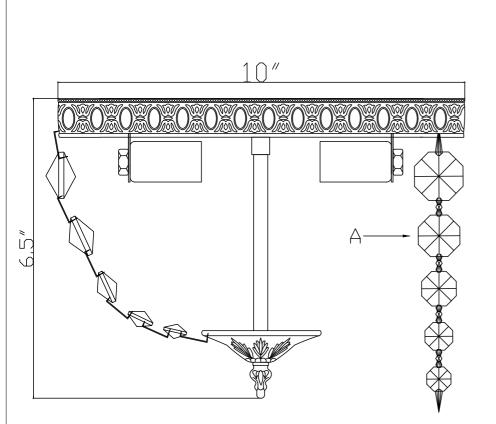

#### HOW TO INSTALL:

Place the fixture parts on a soft cloth-covered platform before installation of fixture.

- 1. Install the mounting bar onto the outlet box.
- Raise the Frame up over the threaded nipple on the mounting bar.
  After the wire connection is completed, Secure with the coupling.
- 3. Screw the center stem onto the coupling and secure with the nut.
- Adjust the hex nut along the bottom end of the center stem to allow the vase cap to stay in the correct position.
  Secure the cap with the finial.
- 5. Dress the crystals as illustrated.

**Crystal Sets** 

A. 25Sets. (1)28mm + (1)26mm + (1)20mm + (1)16mm + (1)14mm WARNING: This product can expose you to Lead, which is known to the State of California to cause cancer and/or birth defects or reproductive harm. For more information go to www.p65warnings.ca.gov