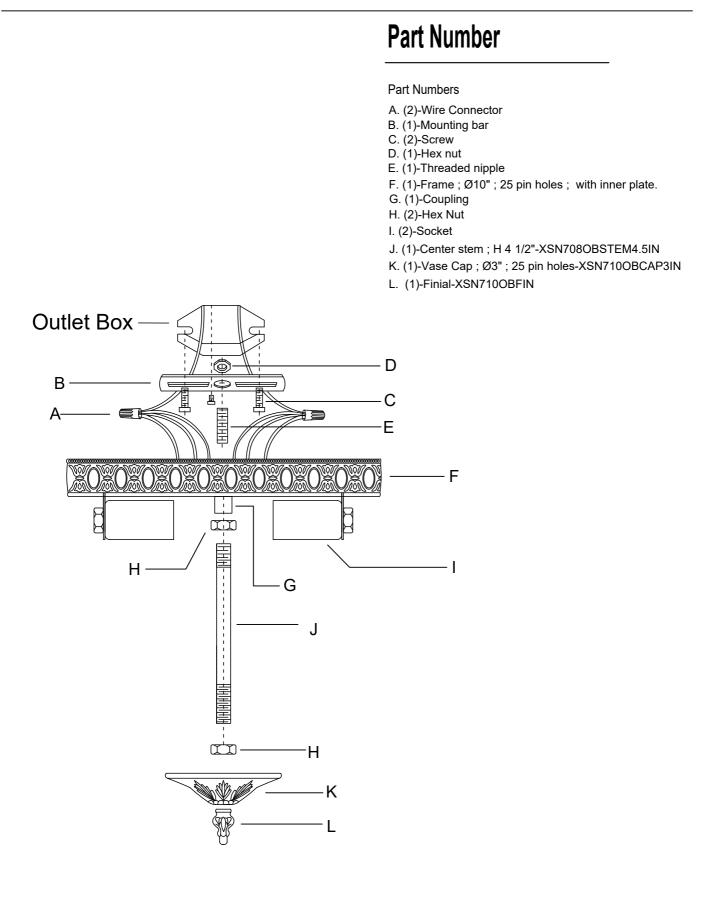

#### HOW TO INSTALL:

Place the fixture parts on a soft cloth-covered platform before installation of fixture.

- 1. Install the mounting bar onto the outlet box.
- Raise the Frame up over the threaded nipple on the mounting bar.
  After the wire connection is completed, Secure with the coupling.
- 3. Screw the center stem onto the coupling and secure with the nut.
- Adjust the hex nut along the bottom end of the center stem to allow the vase cap to stay in the correct position.
  Secure the cap with the finial.
- 5. Dress the crystals as illustrated.