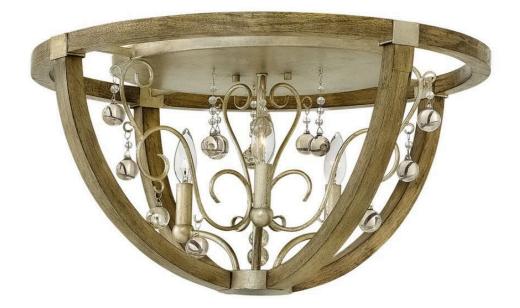

## ABINGDON

## LARGE FLUSH MOUNT

## FR37231SLF

Rustic yet sophisticated, Abingdon finds inspiration in the charm of a European country chateau. Integrating raw and refined materials, a modest open globe of Weathered Ash wood is accented by the chic patina of Silver Leaf banding. An intricate interior chandelier is composed of scrolled arms and solid glass champagne drops for a luxe, timeless appeal.

## HINKLEY

FINISH: Silver Leaf\* WIDTH: 24" HEIGHT: 12" DEPTH: 0 LIGHT SOURCE: LED Lamp, Socket WATTAGE: 3-5w Cand. LED, 60w Equiv. or 3-60w Cand.

HINKLEY 33000 Pin Oak Parkway Avon Lake, OH 44012 PHONE: (440) 653-5500 Toll Free: 1 (800) 446-5539 hinkley.com