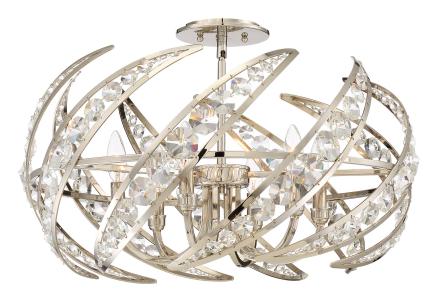

#### PCCN1724PK

Crescent Semi-Flush Mount Polished Nickel

### **DETAILS**

Material: Steel

### **DIMENSIONS**

Dimensions: 24.5 W x 14.25 H x 24.5 D

Canopy Dimensions: 6.00"W x 6.00"D

Weight: 15.40 lbs

We reserve the right to revise the design of components of any product due to parts availability or change in our Listed Mark standards without assuming any obligation or liability to modify any products previously manufactured and without notice. This literature depicts a product DESIGN that is the SOLE and EXCLUSIVE PROPERTY of Quoizel Inc. Compliance with U.S. COPYRIGHT and PATENT requirements, notification is hereby presented in this form that this literature, or this product depicts, is NOT to be copied, altered or used in any manner without the express written consent of, or contray to the best interests of Quoizel Inc. 03/31/2013