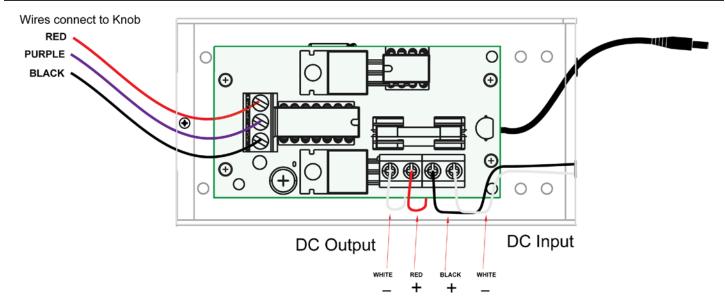

## **WIRING DIAGRAM**

www.jescolighting.com support@jescolighting.com **Tech Support:** 855.592.0029 6625 Traffic Ave Glendale, NY 11385 **Main Line:** 800.527.7796 **Fax Line:** 855.592.0029 219 South 6<sup>th</sup> Ave City of Industry, CA 91746 **Main Line:** 855.654.0110 **Fax Line:** 626.333.2955 Rev 5 10/7/2016