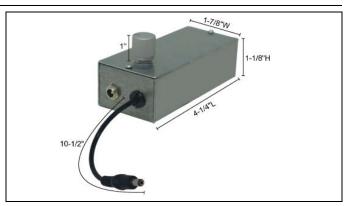

## **SPECIFICATIONS**

| Input Voltage   | 12V or 24V DC                                                    |
|-----------------|------------------------------------------------------------------|
| Output Voltage  | 12V or 24V DC (same as input)                                    |
| Output Power    | 120W @ 12V DC<br>240W @ 24V DC                                   |
| Output Current  | 10A                                                              |
| Dimming profile | Linear                                                           |
| Housing*        | Galvanized Steel                                                 |
| Protection      | 5 Amp quick blow fuse                                            |
| Dimensions      | 4-1/4"L x 1-7/8"W x 1-1/8"H                                      |
| Environment     | Dry                                                              |
| Certifications  | ETL                                                              |
| Warranty        | 5 Years – see published warranty terms for detailed information. |

<sup>\*</sup> With standard conduit knockouts for field wiring

Note – Dims down to approximately 10-15%. Performance will vary depending on the dimmer and LED product.