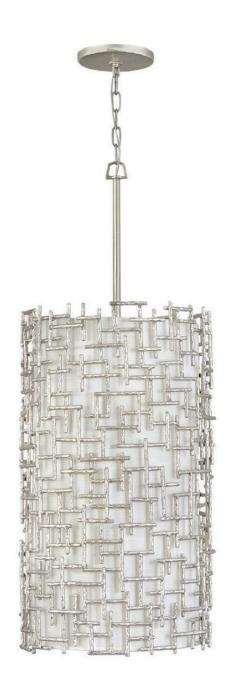

## **FARRAH**

LARGE DRUM FR33108SLF

Farrah's contemporary design is bold and sculptural, while achieving an optical airiness. The hand-hammered crosshatch bars gleam in a hand-applied Silver Leaf or Burnished Gold finish with artisanal detailing that carries through to the canopy detail. Set against a White Linen shade, Farrah creates a look of deconstructed; modern elegance.

FINISH: Silver Leaf\*
SHADE: White Linen

WIDTH: 16" HEIGHT: 41.8" DEPTH: 0

LIGHT SOURCE: LED Lamp, Socket

WATTAGE: 9-5w Cand. LED, 60w Equiv. or 9-60w Cand.

**HINKLEY** 33000 Pin Oak Parkway Avon Lake, OH 44012 **PHONE: (440) 653-5500** Toll Free: 1 (800) 446-5539 hinkley.com