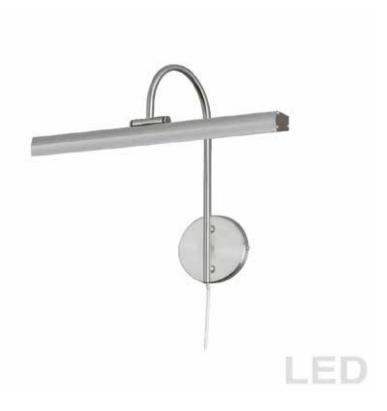

## PIC120-16LED-SC - 24W Picture Light, Satin Chrome Finish

## 24W Picture Light Satin Chrome Finish

| Height               | 14.5          | No. of Bulbs    | 2                 |
|----------------------|---------------|-----------------|-------------------|
| Width/Length         | 16.25         | LED Compatible  | Integrated LED    |
| Depth                | 9.75          | Total Wattage   | 24                |
| Weight               | 2             |                 |                   |
| Body Material        | Metal         |                 |                   |
| Finish/Color         | Satin Chrome  |                 |                   |
| Type of Finish       | Electroplated |                 |                   |
|                      |               |                 |                   |
| <b>Bulb 1 Amount</b> | 2             | Rated For       | Dry Location      |
| Bulb 1 Base Type     | LED           | Voltage         | 120V              |
| Bulb 1 Max Watt.     | 12            |                 |                   |
| Bulb 1 Included      | Yes           | Approval        | cUL or equivalent |
| Bulb 1 Lumens        | 576           | Warranty        | 5 Years           |
| Bulb 1 CRI           | 90+           | Instal Position | Wall              |