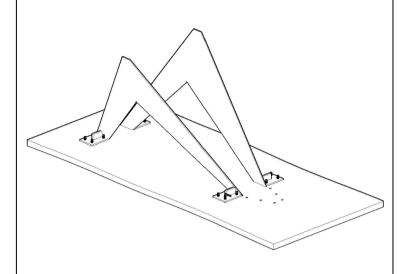

RD DINING TABLE LARGE
VE-1078-24



THANK YOU FOR YOUR PURCHASE!

## PARTS AND HARDWARE.

#### **PARTS LIST**

| NO. | DESCRIPTION | IMAGE | Q'TY |
|-----|-------------|-------|------|
| P1  | TABLE TOP   |       | 1    |
| P2  | METAL BASE  |       | 2    |
| P3  | METAL BASE  |       | 1    |

#### **HARDWARES LIST**

| NO. | DESCRIPTION       | IMAGE | Q'TY |
|-----|-------------------|-------|------|
| H1  | ALLEN BOLT 8x25mm |       | 22   |
| H2  | WASHER            |       | 22   |
| НЗ  | ALLEN KEY 5mm     |       | 1    |

### NOTES.

Thank you for purchasing this quality product! Be sure to check all packing material carefully for small part that may have come loose inside the carton during shipping.

**CAUTION:** The item is heavy, assembly should be performed by two people.





STEP 2.



STEP 3.



STEP 4.