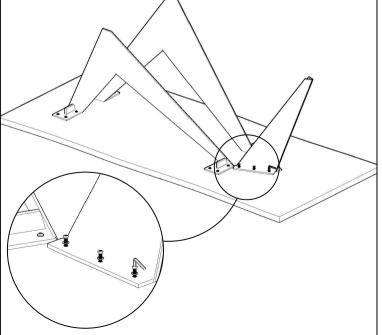

VE-1078-24



THANK YOU FOR YOUR PURCHASE!

## PARTS AND HARDWARE.

#### **PARTS LIST**

| NO. | DESCRIPTION | IMAGE | Q'TY |
|-----|-------------|-------|------|
| P1  | TABLE TOP   |       | 1    |
| P2  | METAL BASE  |       | 2    |
| P3  | METAL BASE  |       | 1    |

#### **HARDWARES LIST**

| NO. | DESCRIPTION       | IMAGE | Q'TY |
|-----|-------------------|-------|------|
| H1  | ALLEN BOLT 8x25mm |       | 22   |
| H2  | WASHER            |       | 22   |
| НЗ  | ALLEN KEY 5mm     |       | 1    |

### NOTES.

Thank you for purchasing this quality product! Be sure to check all packing material carefully for small part that may have come loose inside the carton during shipping.

**CAUTION:** The item is heavy, assembly should be performed by two people.





STEP 2.



STEP 3.



STEP 4.