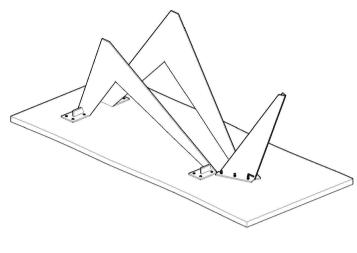

ABLE LARGE
VE-1078-24



THANK YOU FOR YOUR PURCHASE!

## PARTS AND HARDWARE.

#### **PARTS LIST**

| NO. | DESCRIPTION | IMAGE | Q'TY |
|-----|-------------|-------|------|
| P1  | TABLE TOP   |       | 1    |
| P2  | METAL BASE  |       | 2    |
| P3  | METAL BASE  |       | 1    |

#### **HARDWARES LIST**

| NO. | DESCRIPTION       | IMAGE | Q'TY |
|-----|-------------------|-------|------|
| H1  | ALLEN BOLT 8x25mm |       | 22   |
| H2  | WASHER            |       | 22   |
| НЗ  | ALLEN KEY 5mm     |       | 1    |

### NOTES.

Thank you for purchasing this quality product! Be sure to check all packing material carefully for small part that may have come loose inside the carton during shipping.

**CAUTION:** The item is heavy, assembly should be performed by two people.





STEP 2.



STEP 3.



STEP 4.