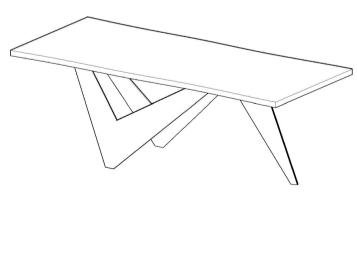

#### **PARTS LIST**

| NO. | DESCRIPTION | IMAGE | Q'TY |
|-----|-------------|-------|------|
| P1  | TABLE TOP   |       | 1    |
| P2  | METAL BASE  |       | 2    |
| P3  | METAL BASE  |       | 1    |