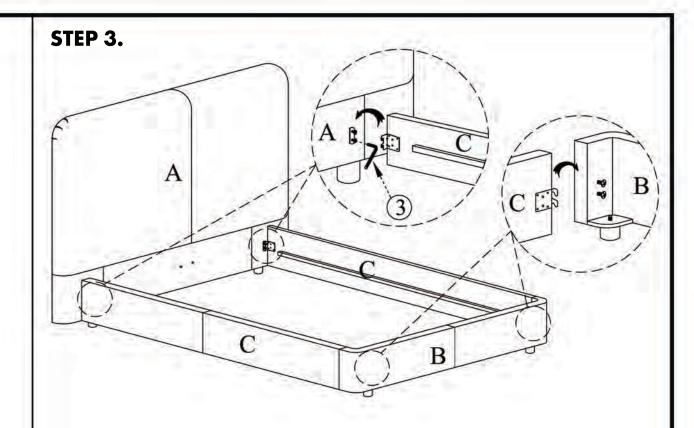

# ASSEMBLY INSTRUCTIONS.

SAMARA QUEEN BED COTTAGE LINEN
RN-1125-34



THANK YOU FOR YOUR PURCHASE!



## NOTES.

Thank you for purchasing this quality product! Be sure to check all packing material careful for small part that may have come loose inside the carton during shipping.

STEP 1.



STEP 2.





## NOTES.

Thank you for purchasing this quality product! Be sure to check all packing material careful for small part that may have come loose inside the carton during shipping.





#### NOTES.

Thank you for purchasing this quality product! Be sure to check all packing material careful for small part that may have come loose inside the carton during shipping.









#### NOTES.

Thank you for purchasing this quality product! Be sure to check all packing material careful for small part that may have come loose inside the carton during shipping.