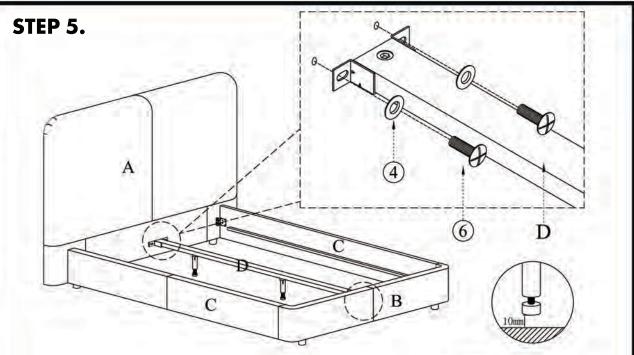

# ASSEMBLY INSTRUCTIONS.

SAMARA QUEEN BED COTTAGE LINEN
RN-1125-34



THANK YOU FOR YOUR PURCHASE!



## NOTES.

Thank you for purchasing this quality product! Be sure to check all packing material careful for small part that may have come loose inside the carton during shipping.

STEP 1.



STEP 2.





## NOTES.

Thank you for purchasing this quality product! Be sure to check all packing material careful for small part that may have come loose inside the carton during shipping.





#### NOTES.

Thank you for purchasing this quality product! Be sure to check all packing material careful for small part that may have come loose inside the carton during shipping.









#### NOTES.

Thank you for purchasing this quality product! Be sure to check all packing material careful for small part that may have come loose inside the carton during shipping.