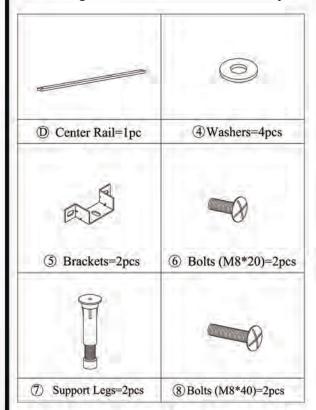

# ASSEMBLY INSTRUCTIONS.

SAMARA QUEEN BED COTTAGE LINEN
RN-1125-34



THANK YOU FOR YOUR PURCHASE!



## NOTES.

Thank you for purchasing this quality product! Be sure to check all packing material careful for small part that may have come loose inside the carton during shipping.

STEP 1.



STEP 2.





## NOTES.

Thank you for purchasing this quality product! Be sure to check all packing material careful for small part that may have come loose inside the carton during shipping.





#### NOTES.

Thank you for purchasing this quality product! Be sure to check all packing material careful for small part that may have come loose inside the carton during shipping.









#### NOTES.

Thank you for purchasing this quality product! Be sure to check all packing material careful for small part that may have come loose inside the carton during shipping.