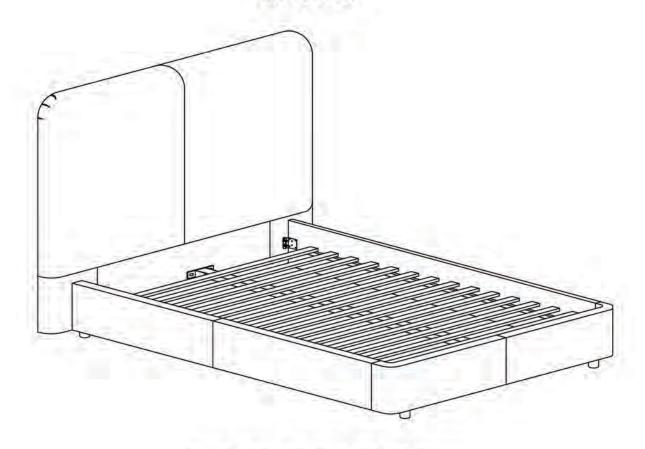

# ASSEMBLY INSTRUCTIONS.

SAMARA QUEEN BED COTTAGE LINEN
RN-1125-34

THANK YOU FOR YOUR PURCHASE!