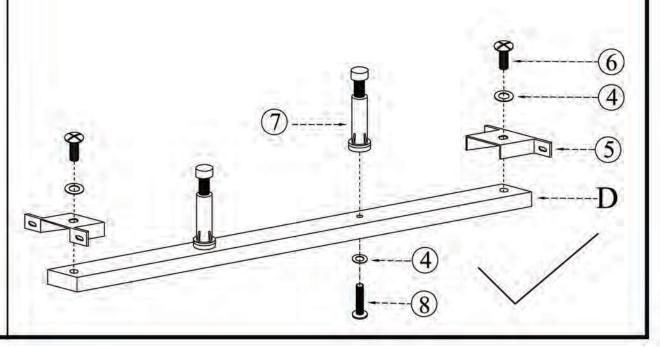

# ASSEMBLY INSTRUCTIONS.

SAMARA QUEEN BED COTTAGE LINEN
RN-1125-34



THANK YOU FOR YOUR PURCHASE!



## NOTES.

Thank you for purchasing this quality product! Be sure to check all packing material careful for small part that may have come loose inside the carton during shipping.

STEP 1.



STEP 2.





## NOTES.

Thank you for purchasing this quality product! Be sure to check all packing material careful for small part that may have come loose inside the carton during shipping.





#### NOTES.

Thank you for purchasing this quality product! Be sure to check all packing material careful for small part that may have come loose inside the carton during shipping.









#### NOTES.

Thank you for purchasing this quality product! Be sure to check all packing material careful for small part that may have come loose inside the carton during shipping.