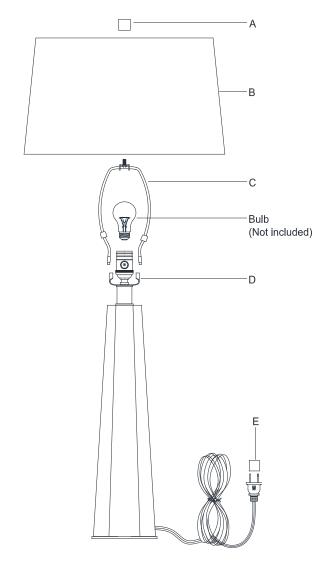

NOTE: CAREFULLY UNPACK EACH PIECE IN TOP LAYER OF PACKING PRIOR TO REMOVING. RETAIN ALL PACKING MATERIAL UNTIL INSPECTION AND **INSTALLATION ARE FINAL.** 

- 1. Carefully remove all parts from the box.
- 2. Install harp (C) onto the saddle (D).
- 3. Place shade (B) to the harp (C) and secure with finial (A).
- 4. Insert bulb (not included) into the socket.
- 5. Remove protective plug cover (E) from the plug.
- 6. Plug into a proper electrical outlet and test the fixture.
- 7. Installation is complete.