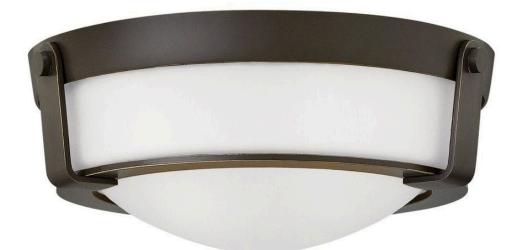

## HATHAWAY

SMALL FLUSH MOUNT

## 3223OB-WH-LED

Hathaway's striking design features a bold shade held in place by three intersecting, floating arms with unique forged uprights and ring detail for a modern style. Available in Heritage Brass with etched glass, Olde Bronze with etched glass, Olde Bronze with etched amber glass and Antique Nickel with etched glass. FINISH: Olde Bronze with Etched White glass GLASS: Etched WIDTH: 13" HEIGHT: 4.5" DEPTH: 0 LIGHT SOURCE: Integrated LED WATTAGE: 16w LED \*Included