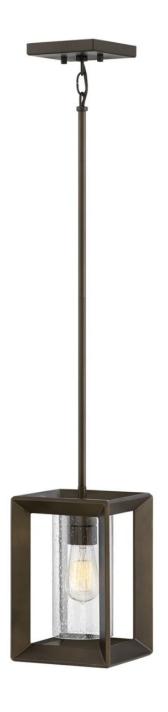

## SMALL PENDANT | 29307WB

Rhodes exudes warmth and a handsome appeal with a clean transitional design and generous proportions. Perfectly suited for either exterior or interior spaces, the Warm Bronze finish and clear seedy glass perfectly complement the robust framework. Vintage-inspired filament bulbs are recommended to complement these designs.

FINISH: Warm Bronze
GLASS: Clear Seedy

**WIDTH**: 7.3" **HEIGHT**: 10.5"

LIGHT SOURCE: Socket WATTAGE: 1-100w Med.

HINKLEY 33000 Pin Oak Parkway Avon Lake, OH 44012 **PHONE: (440) 653-5500** Toll Free: 1 (800) 446-5539 hinkley.com