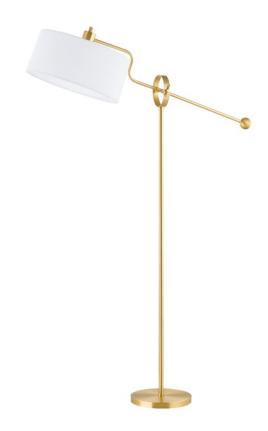

## HL744401-AGB

Physics meets fine design in the Libby Floor Lamp. A central hinge mechanism adjusts the height, creating functional flow of light for any task. The aged brass finish is a classic choice, complementing the crisp white drum shade.

#### **FINISHES**

Aged Brass (AGB) Aged Brass (AGB)

## **GLASS/SHADES**

Material WHITE LINEN 1

Attachment

Color