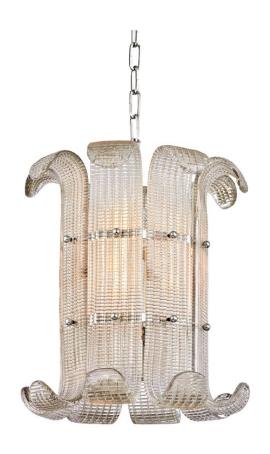

# **BRASHER**

2904-PN

Glass is hand-poured into molds, then bent to form the distinctive panels that are the first thing you notice when you look at Brasher. The texture of these panels refracts the light coming through, while the glass itself is infused with a soft champagne hue. The metal work is aesthetically pleasing in its own right, seen from underneath, glimpsed obscurely through the diffusers, and accentuated with spherical attaching pins.