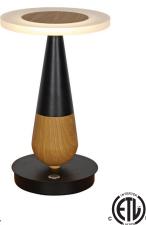

# **FEATURES**

- Aluminum Body / Acrylic Prismatic Lens
- Three-Way Integrated LED Table Lamp
- •314 Lumens
- 8 Watts / 120 Volts
- 3000 Kelvin Color Temperature
- Dry Rated

# Ø5.50"(140MM) Ø6"(150MM)

# MODEL#VSRT6507 DIMENSIONS

OVERALL: Ø7x11.50"(180MMx290MM))

THE MEASUREMENTS ARE ROUNDED TO THE NEAREST 1/4"