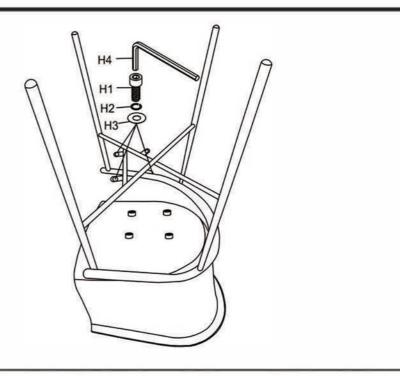

#### HARDWARE LIST

| No. | DESCRIPTION                 | IMAGE | QTY |
|-----|-----------------------------|-------|-----|
| H1  | BOLT (6X16MM)               | ()    | 4   |
| H2  | SPRING WASHER<br>(6X10X1MM) | 0     | 4   |
| нз  | FLAT WASHER<br>(6X18X2MM)   | 0     | 4   |
| H4  | ALLEN KEY                   |       | 1   |

## STEP 1.

STEP 2.