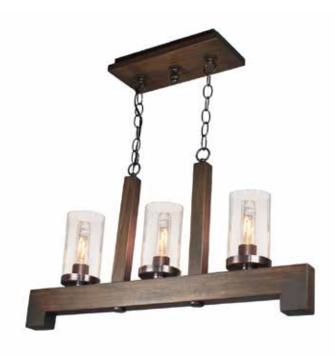

# Jasper Park 3 Light AC10563BU Bronze Island Light

#### PACKAGING DIMENSIONS

| Weight | Length | Width | Height |
|--------|--------|-------|--------|
| 10     | 12     | 12    | 12     |

The "Jasper Park" collection is made by skilled artisans in North America. It is constructed with a wood (pine) frame and plated bronze metal work. Crafted with such precision it remembles fine furniture.