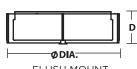

# **Ordering Information:**

|                                            |                                   |            | Source           |                                     |                     |                    |
|--------------------------------------------|-----------------------------------|------------|------------------|-------------------------------------|---------------------|--------------------|
| Espresso/Jute                              | Weathered Grey/Jute               | LED        | Lumens           | Adjustable CCT                      | DIA.                | D                  |
| APF1214LAJUDES-JT                          | APF1214LAJUDWG-JT                 | 18W        | 1400             | 3000K/3500K/4000K                   | 14-1/4"             | 4-1/4"             |
| APF1524LAJUDES-JT                          | APF1524LAJUDWG-JT                 | 30W        | 2400             | 3000K/3500K/4000K                   | 17"                 | 4-1/4"             |
| APF1932LAJUDES-JT                          | APF1932LAJUDWG-JT                 | 42W        | 3200             | 3000K/3500K/4000K                   | 21-1/4"             | 4-1/4"             |
|                                            |                                   |            |                  |                                     |                     |                    |
|                                            |                                   |            |                  |                                     |                     |                    |
|                                            | Weathered Grey/                   |            | Source           |                                     |                     |                    |
| Espresso/Linen White                       | Weathered Grey/<br>Linen White    | LED        | Source<br>Lumens | Adjustable CCT                      | DIA.                | D                  |
| Espresso/Linen White<br>*APF1214LAJUDES-LW |                                   | LED<br>18W |                  | Adjustable CCT<br>3000K/3500K/4000K | <b>DIA.</b> 14-1/4" | <b>D</b><br>4-1/4" |
|                                            | Linen White                       |            | Lumens           |                                     |                     | _                  |
| *APF1214LAJUDES-LW                         | Linen White<br>*APF1214LAJUDWG-LW | 18W        | Lumens<br>1400   | 3000K/3500K/4000K                   | 14-1/4"             | 4-1/4"             |