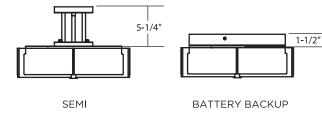

## **Options (Consult Factory)**

Semi-flush mount

Battery back-up (available in 17" and 21-1/4" only)