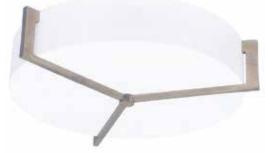

#### **Features**

This Apex LED ceiling fixture is highly decorative style adding beauty and light to any room. An excellent alternative solutions to incandescent or CFL fixture with long lasting and energy saving LED technology. Ideal use for general lighting in indoor residential, commercial, and hospitality applications. Fixture can be mounted to a standard junction box (not included) on ceiling only. Available in multiple sizes and finishes.

#### Construction

Special laminated fabric on acrylic material with solid wood trim and white bottom diffuser. Back pan is made from 22-gauge stamped steel and painted in lighting grade white. Power supply connections must be made inside a junction box (not included).

#### **Finish**

Solid wood accent available in espresso or weathered grey finish.

#### Diffuser

LumaFuse™ laminated fabric/acrylic. 0.110" thick fabric is available in jute or linen white. Standard white acrylic on bottom diffuser.