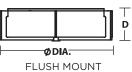

## **Options (Consult Factory)**

Semi-flush mount

Battery back-up (available in 17" and 21-1/4" only)

# **Ordering Information:**

|                                            |                                   |            | Source           |                                     |                     |                    |
|--------------------------------------------|-----------------------------------|------------|------------------|-------------------------------------|---------------------|--------------------|
| Espresso/Jute                              | Weathered Grey/Jute               | LED        | Lumens           | Adjustable CCT                      | DIA.                | D                  |
| APF1214LAJUDES-JT                          | APF1214LAJUDWG-JT                 | 18W        | 1400             | 3000K/3500K/4000K                   | 14-1/4"             | 4-1/4"             |
| APF1524LAJUDES-JT                          | APF1524LAJUDWG-JT                 | 30W        | 2400             | 3000K/3500K/4000K                   | 17"                 | 4-1/4"             |
| APF1932LAJUDES-JT                          | APF1932LAJUDWG-JT                 | 42W        | 3200             | 3000K/3500K/4000K                   | 21-1/4"             | 4-1/4"             |
|                                            |                                   |            |                  |                                     |                     |                    |
|                                            |                                   |            |                  |                                     |                     |                    |
|                                            | Weathered Grey/                   |            | Source           |                                     |                     |                    |
| Espresso/Linen White                       | Weathered Grey/<br>Linen White    | LED        | Source<br>Lumens | Adjustable CCT                      | DIA.                | D                  |
| Espresso/Linen White<br>*APF1214LAJUDES-LW |                                   | LED<br>18W |                  | Adjustable CCT<br>3000K/3500K/4000K | <b>DIA.</b> 14-1/4" | <b>D</b><br>4-1/4" |
|                                            | Linen White                       |            | Lumens           |                                     |                     | _                  |
| *APF1214LAJUDES-LW                         | Linen White<br>*APF1214LAJUDWG-LW | 18W        | Lumens<br>1400   | 3000K/3500K/4000K                   | 14-1/4"             | 4-1/4"             |