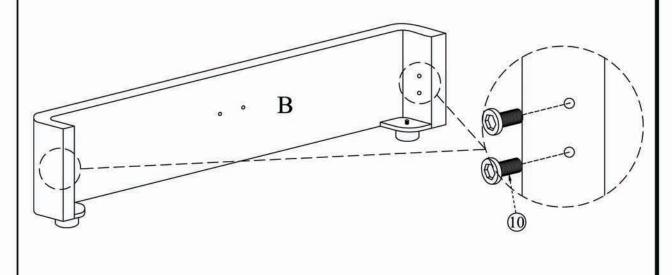

# **ASSEMBLY INSTRUCTIONS.**

COLIN QUEEN BED CHARCOAL

RN-1146-25



THANK YOU FOR YOUR PURCHASE!



STEP 1.



STEP 2.



## NOTES.

Thank you for purchasing this quality product! Be sure to check all packing material careful for small part that may have come loose inside the carton during shipping.



# STEP 3.



# STEP 4.



## NOTES.

Thank you for purchasing this quality product! Be sure to check all packing material careful for small part that may have come loose inside the carton during shipping.



# STEP 5.



### NOTES.

Thank you for purchasing this quality product! Be sure to check all packing material careful for small part that may have come loose inside the carton during shipping.



### NOTES.

Thank you for purchasing this quality product! Be sure to check all packing material careful for small part that may have come loose inside the carton during shipping.

**CAUTION:** The item is heavy,