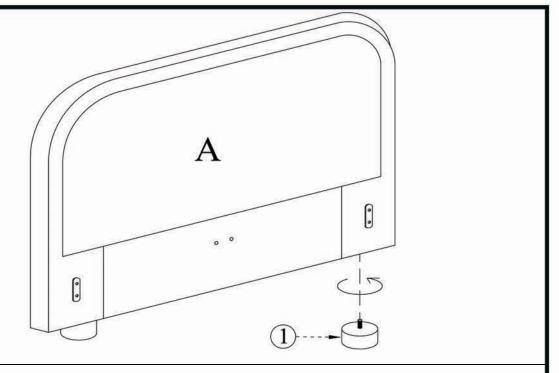

# **ASSEMBLY INSTRUCTIONS.**

COLIN QUEEN BED CHARCOAL

RN-1146-25



THANK YOU FOR YOUR PURCHASE!



STEP 1.



STEP 2.



## NOTES.

Thank you for purchasing this quality product! Be sure to check all packing material careful for small part that may have come loose inside the carton during shipping.



# STEP 3.



# STEP 4.



## NOTES.

Thank you for purchasing this quality product! Be sure to check all packing material careful for small part that may have come loose inside the carton during shipping.



# STEP 5.



### NOTES.

Thank you for purchasing this quality product! Be sure to check all packing material careful for small part that may have come loose inside the carton during shipping.



### NOTES.

Thank you for purchasing this quality product! Be sure to check all packing material careful for small part that may have come loose inside the carton during shipping.

**CAUTION:** The ite