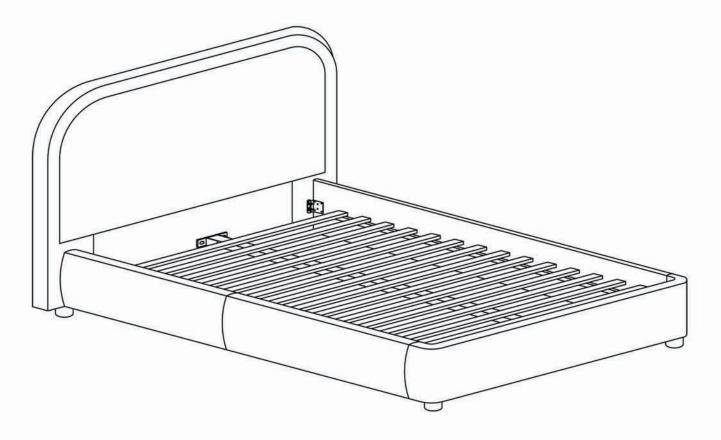

# **ASSEMBLY INSTRUCTIONS.**

COLIN QUEEN BED CHARCOAL

RN-1146-25

THANK YOU FOR YOUR PURCHASE!

STEP 1.

STEP 2.