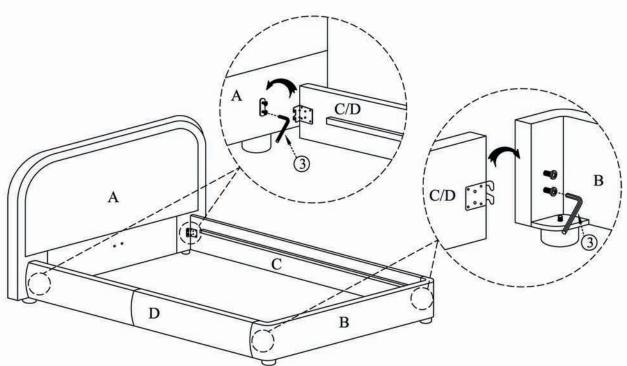

# **ASSEMBLY INSTRUCTIONS.**

COLIN QUEEN BED CHARCOAL

RN-1146-25



THANK YOU FOR YOUR PURCHASE!



STEP 1.



STEP 2.



## NOTES.

Thank you for purchasing this quality product! Be sure to check all packing material careful for small part that may have come loose inside the carton during shipping.



# STEP 3.



# STEP 4.



## NOTES.

Thank you for purchasing this quality product! Be sure to check all packing material careful for small part that may have come loose inside the carton during shipping.



# STEP 5.



### NOTES.

Thank you for purchasing this quality product! Be sure to check all packing material careful for small part that may have come loose inside the carton during shipping.



### NOTES.

Thank you for purchasing this quality product! Be sure to check all packing material careful for small part that may have come loose inside the carton during shipping.

**CAUTION:** The item is heavy, assembly should be performed by two people.

### STEP 6.









### NOTES.

Thank you for purchasing this quality product! Be sure to check all packing material careful for small part that may have come loose inside the carton during shipping.