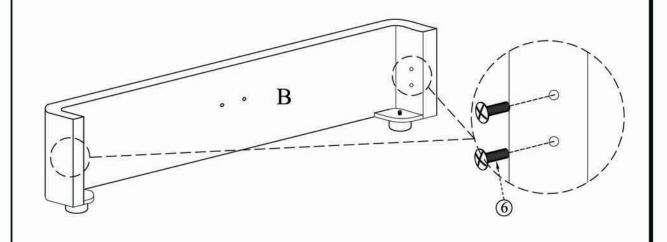

# **ASSEMBLY INSTRUCTIONS.**

COLIN QUEEN BED CHARCOAL

RN-1146-25



THANK YOU FOR YOUR PURCHASE!



STEP 1.



STEP 2.



## NOTES.

Thank you for purchasing this quality product! Be sure to check all packing material careful for small part that may have come loose inside the carton during shipping.



# STEP 3.



# STEP 4.



## NOTES.

Thank you for purchasing this quality product! Be sure to check all packing material careful for small part that may have come loose inside the carton during shipping.



# STEP 5.



### NOTES.

Thank you for purchasing this quality product! Be sure to check all packing material careful for small part that may have come loose inside the carton during shipping.



### NOTES.

Thank you for purchasing this quality product! Be sure to check all packing material careful for small part that may have come loose inside the carton during shipping.

**CAUTION:** The item is heavy, assembly should be performed by two people.

### STEP 6.









### NOTES.

Thank you for purchasing this quality product! Be sure to check all packing material careful for small part that may have come lo