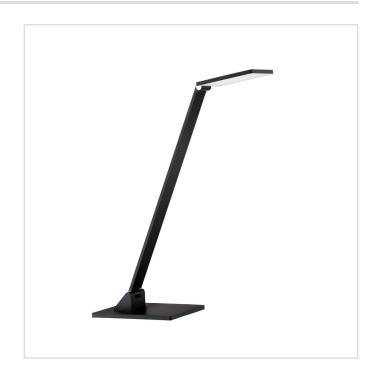

## **RECO Black Desk Lamp**

RECO LED Desk Lamp in a Black finish

Anodized finish

•3 level Touch dimmer

•OAH 20" (adjustable)

•Base dimensions: 5.5" x 8"

•Stem adjusts vertically to 60° at base; Shade

adjusts 120°

## **RECO Black Desk Lamp**

Model No. PTL8420-BLK