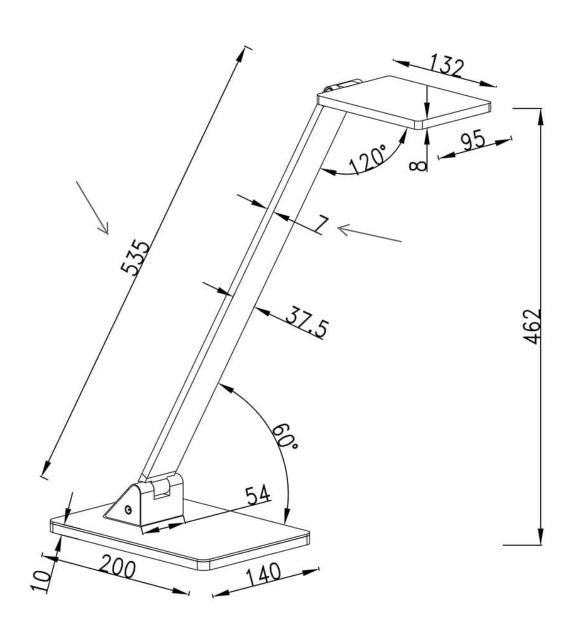

## **RECO Black Desk Lamp**

RECO LED Desk Lamp in a Black finish

Anodized finish

•3 level Touch dimmer

•OAH 20" (adjustable)

•Base dimensions: 5.5" x 8"

•Stem adjusts vertically to 60° at base; Shade

adjusts 120°

## **Product Specifications**

**OAH (in.):** 20

Overall Width (in.): 5.5

**Depth (in.):** 18

**Bulb type:** Integrated LED

Bulb wattage (watts):

**Number of Bulbs:** 

**Bulb included:** 

## unit:mm