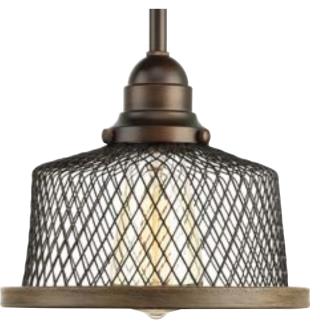

## **Tilley**

Rustic and vintage décor is a popular trend that can transform a home into a nostalgic retreat. Tilley features warehouse style shades formed from metal mesh that merge with a faux-painted, wooden rim for an artful yet industrial style.

- Rustic and vintage décor is a popular trend that can transform a home into a nostalgic retreat
- Tilley features warehouse style shades formed from metal mesh
- Antique Bronze finish
- Uses one 60-watt max. medium base bulbs (sold separately)
- A hand painted, faux wooden rim evokes an artful, yet industrial, style
- Can be displayed singularly or in groupings of two or more in a variety of spaces
- Ideal for Urban Industrial, Coastal and Farmhouse interiors

Category: Pendants

Finish: Antique Bronze (painted)
Construction: Steel construction

shade

Diameter: 8" Height: 7-1/2"

Overall Ht. W/Stem: 73-1/2"

Glass Width: 8" Height: 5-1/2"

| MOUNTING                                                                                                                                                                                                              | ELECTRICAL               | LAMPING                       | ADDITIONAL INFORMATION    |
|-----------------------------------------------------------------------------------------------------------------------------------------------------------------------------------------------------------------------|--------------------------|-------------------------------|---------------------------|
| Hanging mounted                                                                                                                                                                                                       | 10 feet of wire supplied | Quantity:                     | cULus Dry location listed |
| Mounting strap for outlet box included  Six links of 9 gauge chain supplied  One 6", four 12" lengths of stem included  Canopy covers a standard 4" octagonal recessed outlet box  5.125" W., 0.75" ht., 5.125" depth | 120 V                    | One 100w max. medium E26 base | 1 year limited warranty   |