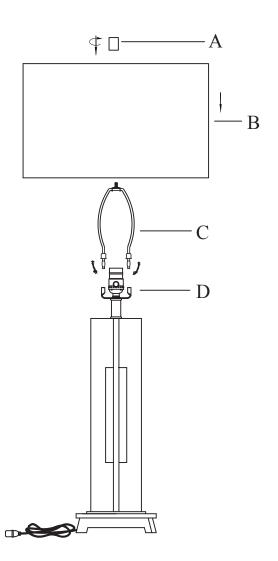

## **ASSEMBLY INSTRUCTIONS**

ITEM NO:BO-2896TB

CAREFULLY UNPACK AND PLACE ALL PARTS ON A SMOOTH SURFACE.

- 1.INSERT HARP (C) TO THE SADDLE (D).
- 2.PLACE SHADE (B) ONTO HARP (C) SCREW FINIAL (A) CLOCKWISE TO TIGHTEN.
- 3.INSTALL BULB (NOT INCLUDED) INTO THE SOCKET.
- 4.INSERT THE POWER PLUG INTO AN OUTLET AND ENJOY!!