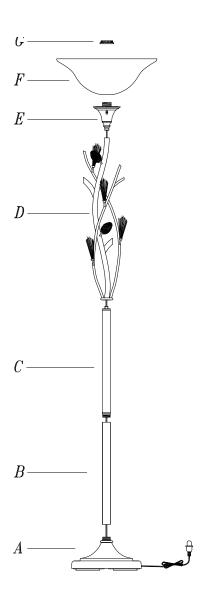

### **ASSEMBLY INSTRUCTIONS:**

#### ITEM NO.:BO-961TR

- 1. Carefully unpack and lay out the parts as shown in illustration.
- 2. Screw the pole (B),pole (C) and decorative part (D) into the base (A) in turn .
- 3. Screw the cup (E) into the decorative part (D).
- 4. Put the shade (F) onto the cup (E). then screw it tightly by socket ring (G).

## Your lamp now is ready to enjoy

Use 3-way150 Wattage (Maximum) type A bulb (Bulb not included)