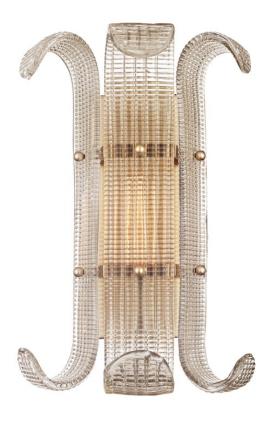

# **BRASHER**

2900-AGB

Glass is hand-poured into molds, then bent to form the distinctive panels that are the first thing you notice when you look at Brasher. The texture of these panels refracts the light coming through, while the glass itself is infused with a soft champagne hue. The metal work is aesthetically pleasing in its own right, seen from underneath, glimpsed obscurely through the diffusers, and accentuated with spherical attaching pins.