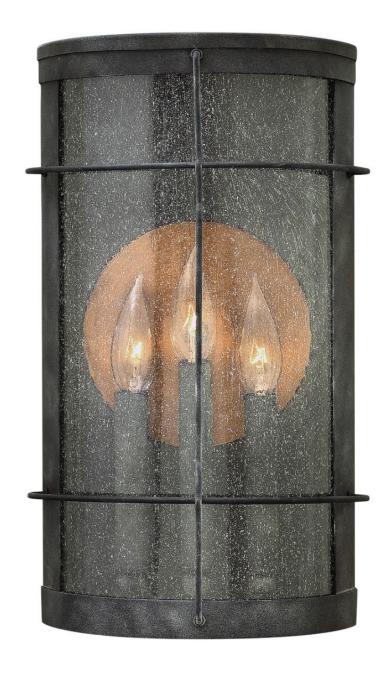

## 2625DZ

Newport is an early American classic pocket lantern featuring an optional copper reflector. Constructed in aluminum with the same quality as the traditional wharf light that served as its inspiration, the wire cage in Aged Zinc also features authentic rivet details and clear seedy glass to shield the light source.

FINISH: Aged Zinc
GLASS: Clear Seedy

WIDTH: 9" HEIGHT: 16" DEPTH: 0

**LIGHT SOURCE**: Socketed

WATTAGE: 3-5w Cand. LED, 60w Equiv.

HINKLEY 33000 Pin Oak Parkway Avon Lake, OH 44012 **PHONE: (440) 653-5500** Toll Free: 1 (800) 446-5539 hinkley.com