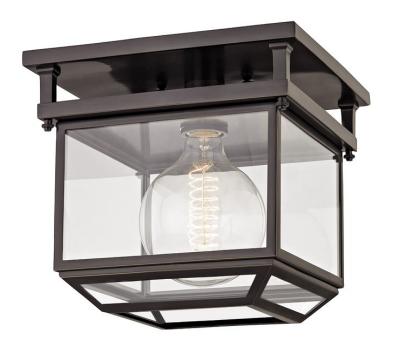

# RUTHERFORD

5611-OB

Rutherford applies timeless design principles to a beautiful flush mount setting. Translucent glass panes ensure none of the light gets lost. Handsome details such as the tactile ridged thumbscrews and two metal balls affixed to the canopy reward close attention.