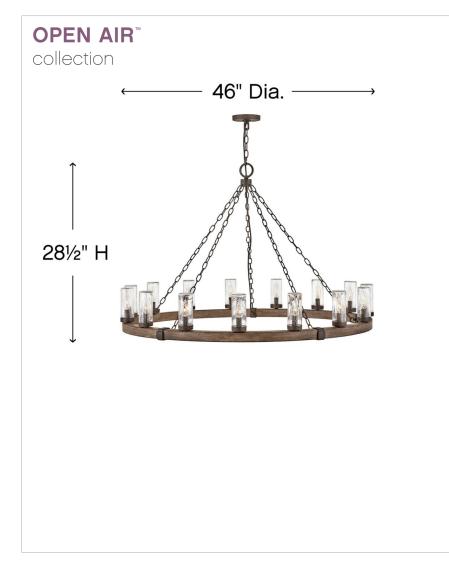

| DIMENSIONS |       |
|------------|-------|
| WIDTH:     | 46"   |
| HEIGHT:    | 30.5" |
| WEIGHT:    | 28lb  |

| LIGHT SOURCE  |                                |
|---------------|--------------------------------|
| LIGHT SOURCE: | Socketed                       |
| WATTAGE:      | 15-5w Cand. LED, 60w<br>Equiv. |
| VOLTAGE:      | 120v                           |