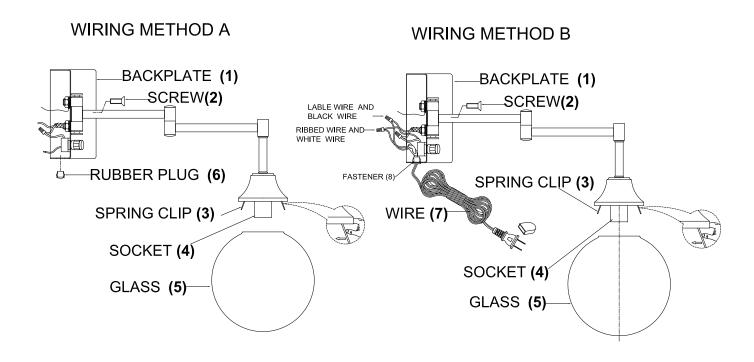

## INSTALLATION INSTRUCTIONS

- 1. Carefully remove the fixture out of the carton, and check that all parts are included referring to the above illustration. Make sure not to misplace any parts that are needed for the installation;
- 2.Use the Screw (2) to fix the Back Plate (1) on the wall.
- 3.Install bulbs: (Bulbs not including in the package)
  (Please don't exceed the maximum capacity that recommended on the Sockets)
- 4. Press the Spring Clip (3), then put the Glass (5) onto the Socket (4) at the same time.
- 5. Wiring Method A: Put the Rubber Plug (6) onto the below hole of the Back Plate (1). Wiring Method B: Connect the Lable wire of the Wire (7) and the Black wire together, then connect the Ribbed wire of the Wire (7) and the White wire together, and use the Fastener(8) fixed the Wire (7).
- 6. The fixture is assembled!