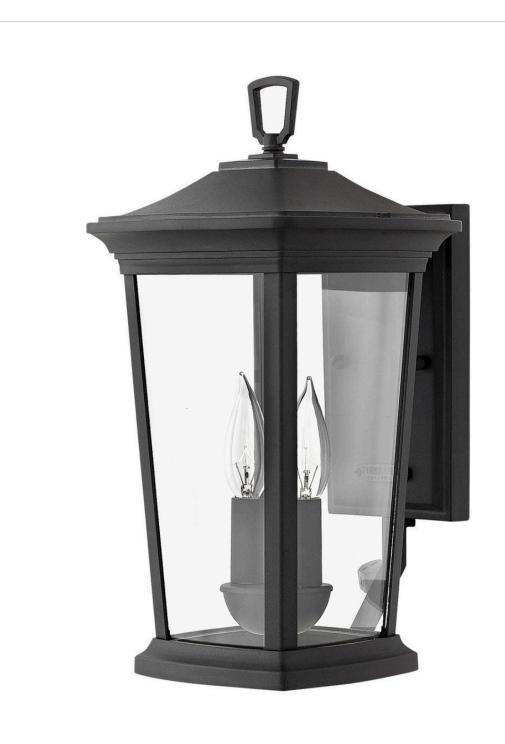

## **BROMLEY**

SMALL WALL MOUNT LANTERN

## 2360MB

Bromley's handsome silhouette features an updated traditional design that combines elegant and stately details. These dignified die-casted aluminum fixtures convey sophistication in a Museum Black finish that complements any façade. Specialty touches such as a "Shepherd's Hook" decorative scrolled arm and multiple mounting points highlight Bromley's homage to tradition and quality.

FINISH: Museum Black

GLASS: Clear WIDTH: 8" HEIGHT: 15.5" DEPTH: 0

LIGHT SOURCE: LED Lamp

WATTAGE: 2-5w Cand. LED, 60w Equiv.

**HINKLEY** 33000 Pin Oak Parkway Avon Lake, OH 44012 **PHONE: (440) 653-5500** Toll Free: 1 (800) 446-5539 hinkley.com