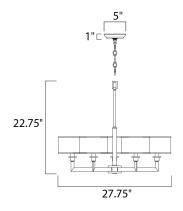

# **MEASUREMENTS**

DIMENSION : 27.25" L x 27.75" W x 22.75" H

MAX OAH : 58.75" OAH CANOPY : 5.12" W x 1.13" H

HANGING WEIGHT : 11.46 lb

LAMPING

INPUT VOLTAGE : 120V **LUMENS** : 0 Rated

**BULB** : 5 x 60W Incandescent E12 Candelabra, 300W Total