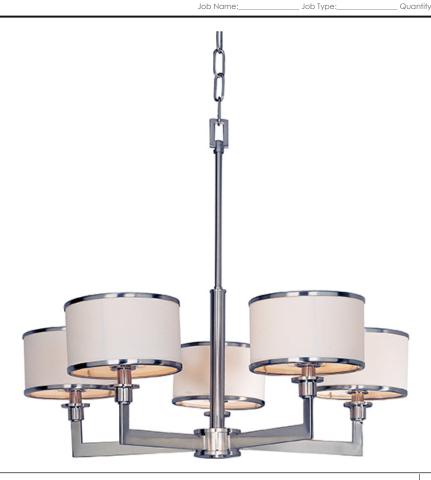

# **PRODUCT DESCRIPTION**

The Nexus collection is the true standard for contemporary lighting. The flat rectangular tube arm forms to a perfect angle and comes finished in choice of Satin Nickel or Oil Rubbed Bronze. The White fabric drum shade is trimmed with metal rings in matching finish for a clean, tailored look.