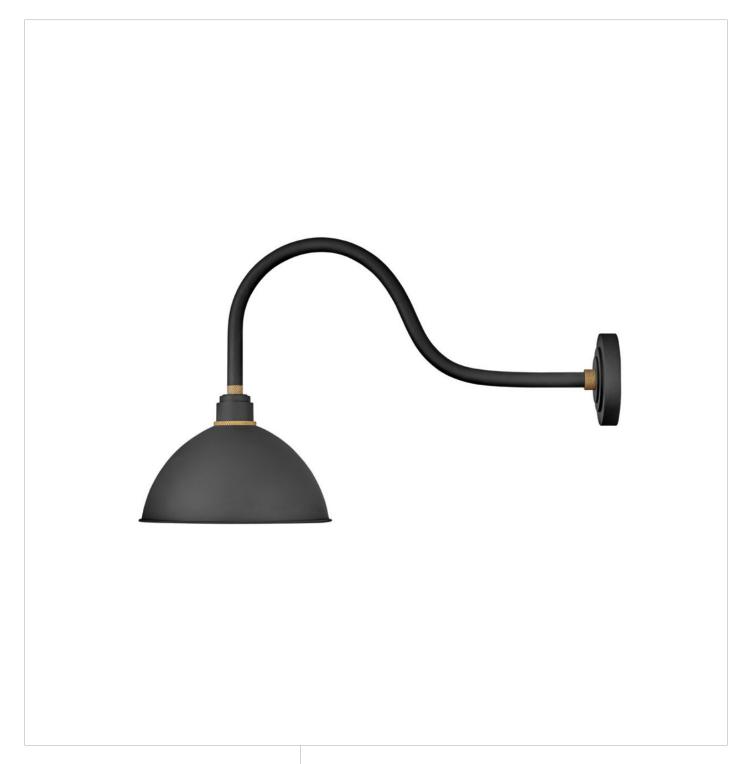

## **FOUNDRY DOME**

LARGE GOOSENECK BARN LIGHT

## 10554TK

Decidedly industrious, Foundry is reinventing purposeful lighting. Focused and direct, the sturdy aluminum shade features knurled brass details to offset the Gloss White, Museum Bronze or Textured Black finish while casting a uniform light. The simple, understated form plants a vintage aesthetic for both inside and outside spaces while offering mix and match options that customize the look.

FINISH: Textured Black

WIDTH: 12" HEIGHT: 17"

LIGHT SOURCE: Socket WATTAGE: 1-100w Med.

**HINKLEY** 33000 Pin Oak Parkway Avon Lake, OH 44012 **PHONE: (440) 653-5500** Toll Free: 1 (800) 446-5539 hinkley.com