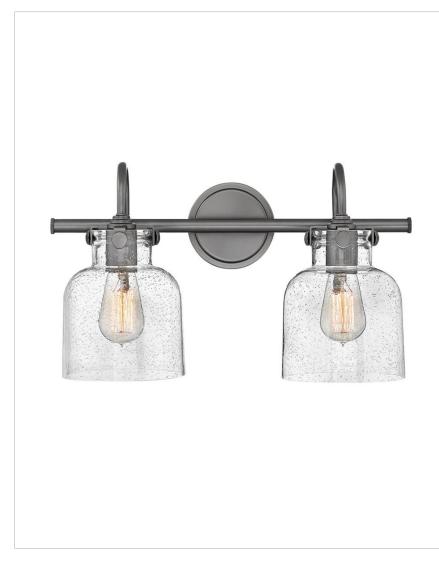

## 50122AN

CYLINDER GLASS TWO LIGHT VANITY

Congress is a traditional design that combines both hip and historical elements. This chic retro glass, mix and match collection comes in different shapes, colors and materials, and is the perfect vintage accent to any décor.

| DETAILS   |                                           |
|-----------|-------------------------------------------|
| FINISH:   | Antique Nickel                            |
| MATERIAL: | Steel                                     |
| GLASS:    | Clear Seedy                               |
| DIMMABLE: | YES, WITH DIMMABLE<br>LAMP (NOT INCLUDED) |