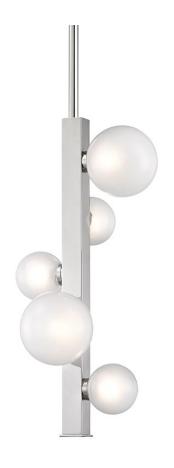

# MINI HINSDALE

8705-PN

Mini-Hinsdale reimagines our popular Hinsdale family as a lamp. A solid marble base mount adds a new dimension to the piece, creating a luxurious mix of materials. Attached to the electric cord, a manual dimmer switch puts you in charge of setting the mood to your liking. Mini-Hinsdale makes an artistic statement in any space it adorns, while adding a subtle sense of playfulness.

#### **DIMENSIONS**

Height 19.75"

Width/Diameter 11.00"

Minimum Height 23.75"

Maximum Height 77.75"

Canopy/Backplate 4.50"

Hanging Type 1-3" / 1-6" / 1-12" / 2-18"

Stems

## **GLASS/SHADES**

Material Glass

Attachment

Color White Frosted