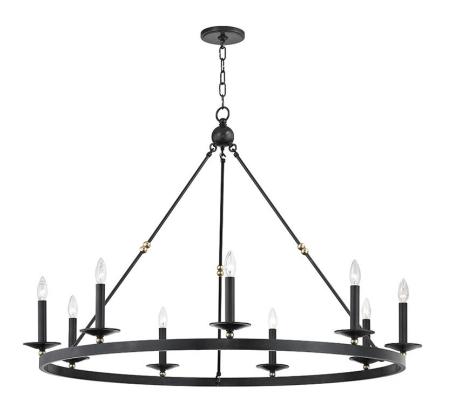

# **ALLENDALE**

3209-AOB

Streamlining a wagon-wheel chandelier with hook-and-hoop rods, Allendale breathes new life into a classic. Available in one-to-three-tier and rectangle versions, its sphere details and vastly different finishes refine the rustic.

## **DIMENSIONS**

Height 33.75"

Width/Diameter 46.25"

Minimum Height 36.25"

Maximum Height 88.50"

Canopy/Backplate 5.50"

Hanging Type 54" Chain

Weight 30.00lb