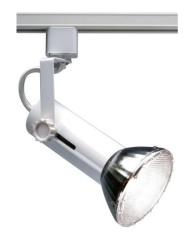

## TKH100MW-6PK

**Track Head** 

Lamp Type: R20 / PAR20 / BR30 / PAR30 / PAR38

## PRODUCT DESCRIPTION

Track Head

To be used in line voltage applications.

**LAMPING:** Accommodates an PR20 / PAR20 / BR30 / PAR30 / PAR38 bulb. Please see the maximum wattage when select the bulbs.

Painted finishes are powder coated for abrasion resistance, Plastic head to lock the track.

**Dimension**: 6.32" x 2.75" x 1.94"

**FINISHES**: Matte White (MW)

**Lamp Type:** R20 / PAR20 / BR30 / PAR30 / PAR38

Number of Lights: 1

**Bulb Included:** No

Base Type: Medium

Lamp Wattage (W): 150W

**Application:** Track Lighting