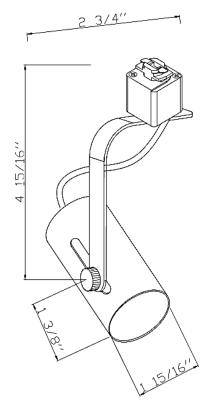

**Dimension**: 6.32" x 2.75" x 1.94"

**FINISHES**: Matte White (MW)

**Lamp Type:** R20 / PAR20 / BR30 / PAR30 / PAR38

Number of Lights: 1

**Bulb Included:** No

Base Type: Medium

Lamp Wattage (W): 150W

**Application:** Track Lighting