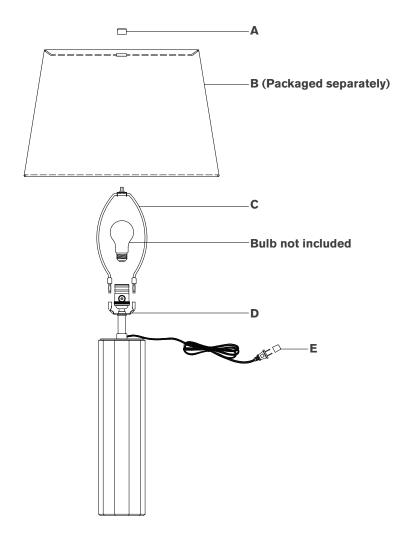

### Scissors

- 1. Carefully remove all parts from the box. Place on a clean, soft surface.
- 2. Install harp **(C)** by squeezing together and inserting into the top of saddle **(D)**.
- 3. Remove finial (A) from harp (C).
- 4. Remove shade **(B)** from packaging and install to harp **(C)** using finial **(A)**.

**NOTE:** If shade has additional packaging, carefully cut off from interior of shade to avoid damages.

- 5. Install light bulb into the socket.
- 6. Remove protective cover (E) from plug.
- 7. Plug into electrical outlet and test the fixture.