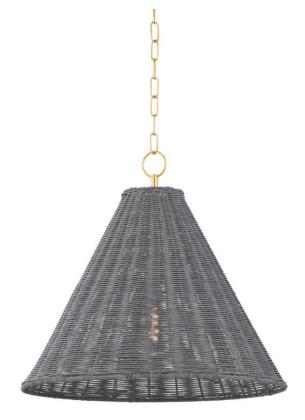

DESTINY H825701-AGB

Combining the beauty of natural wicker and polished Aged Brass, this coastal-inspired fixture exudes understated elegance. When illuminated, the golden-hued brass gleams through the gray wicker, creating a warm and earthy glow. Available as a sconce, pendant, or floor lamp. Part of THELIFESTYLEDCO® collection.

### DIMENSIONS

Height 20.50" Width/Diameter 22.00" Length " Minimum Height 24.00" Maximum Height 76.25" Canopy/Backplate 6.00" Hanging Type Weight 11.88lb

### GLASS/SHADES

Material NATURAL WICKER Attachment Color