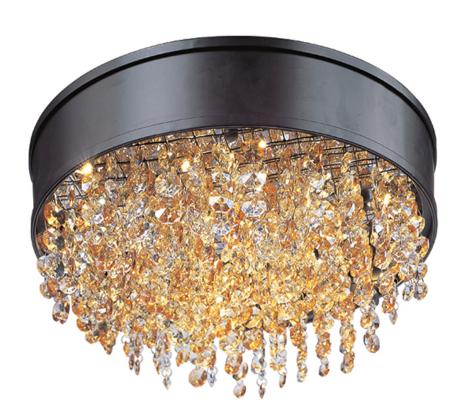

### PRODUCT DESCRIPTION

A sea of crystal strands suspend from within drums of steel which are finished in your choice of Bronze with Scotch crystal or Polished Chrome with Mirror Smoke crystal. Hidden inside the drum is a powerful dimmable LED source which has the crystals dancing in the night without any glare in your eyes.