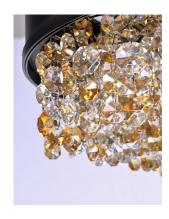

### PRODUCT DESCRIPTION

A sea of crystal strands suspend from within drums of steel which are finished in your choice of Bronze with Scotch crystal or Polished Chrome with Mirror Smoke crystal. Hidden inside the drum is a powerful dimmable LED source which has the crystals dancing in the night without any glare in your eyes.

## GLASS

Scotch Crystal SH

#### MATERIAL

Stainless Steel, Crystal