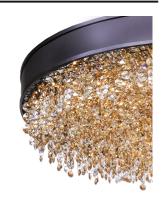

### PRODUCT DESCRIPTION

A sea of crystal strands suspend from within drums of steel which are finished in your choice of Bronze with Scotch crystal or Polished Chrome with Mirror Smoke crystal. Hidden inside the drum is a powerful dimmable LED source which has the crystals dancing in the night without any glare in your eyes.