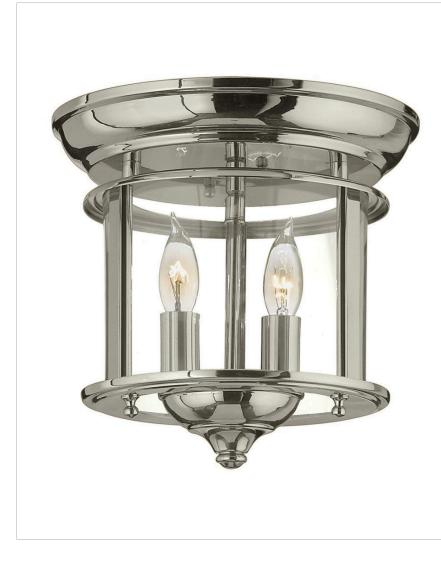

## 3472PN

SMALL FLUSH MOUNT

Gentry's traditional design is offered in three classic finishes, Heirloom Brass, Olde Bronze and Polished Nickel. The bent glass panels and candlestick design element add classic elegance to this timeless style.

| DETAILS   |                 |
|-----------|-----------------|
| FINISH:   | Polished Nickel |
| MATERIAL: | Steel           |
| GLASS:    | Clear           |
| DIMMABLE: | No              |

| DIMENSIONS |      |
|------------|------|
| WIDTH:     | 9"   |
| HEIGHT:    | 9.5" |
| WEIGHT:    | 4lb  |