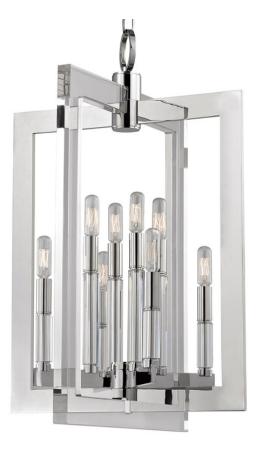

# **WELLINGTON**

9323-PN

A brilliant mix of materials, Wellington's sleek planes evoke a modernist sense of glamour. Cast metals mingled with gleaming acrylics to sophisticated effect. Our devotion to design unity shows in detailed candle sleeves, topping the mixed material motif with exposed-filament incandescent bulbs.

#### **FINISHES**

Aged Brass (AGB) Polished Nickel (PN)

#### DIMENSIONS

Height 34.75" Width/Diameter 23.00" Minimum Height 39.75" Maximum Height 90.75" Canopy/Backplate 5.50" Hanging Type Weight 47.00lb