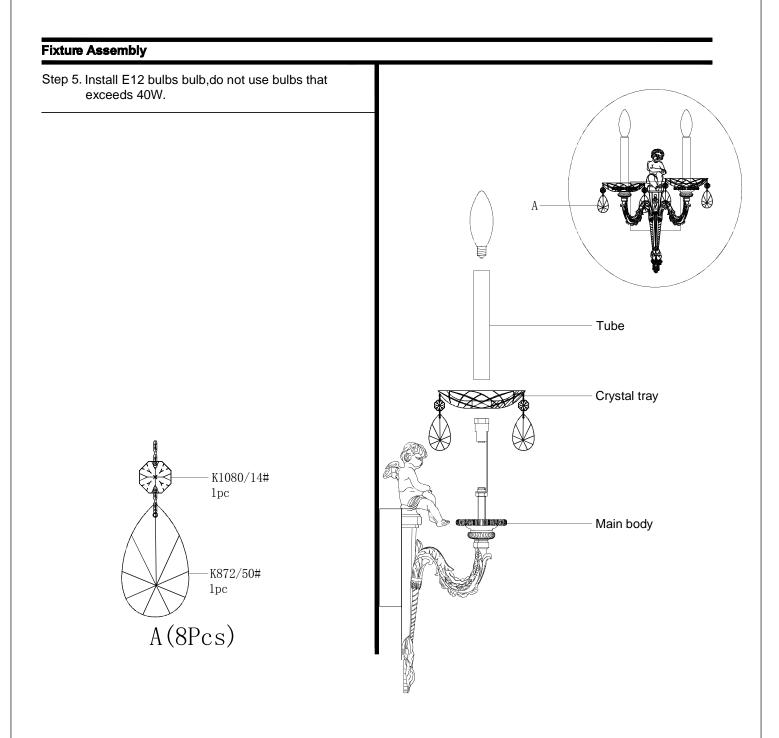

## Fixture Assembly

- Step 1. Fasten 2 (state specification of screw ) into mounting plate so that they extend away from wall when mounting plate is installed
- Step 2. Attach the mounting plate to outlet box with screws
- Step 3. Refer to wiring diagram. Splice the ribbed side of fixture cord to the white supply wire from outlet box with wire connector. Splice the smooth side of the fixture cord to black supply wire from outlet box with wire connector
- Step 4. Carefully tuck in all wires Attach the back plate with the mounting screw on the crossbar.Secure fixture with shell knobs.