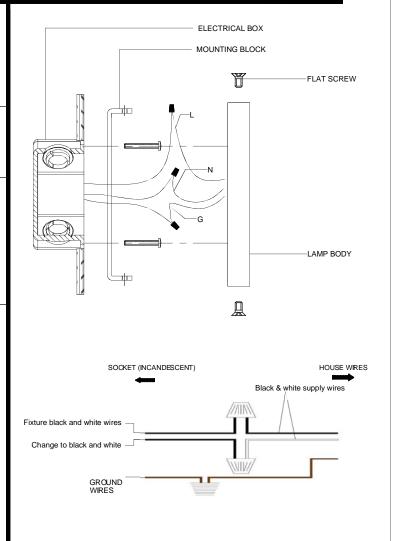

## Fixture Assembly

- Step 1. Fasten 2 (state specification of screw ) into mounting plate so that they extend away from wall when mounting plate is installed
- Step 2. Attach the mounting plate to outlet box with screws
- Step 3. Refer to wiring diagram. Splice the ribbed side of fixture cord to the white supply wire from outlet box with wire connector. Splice the smooth side of the fixture cord to black supply wire from outlet box with wire connector
- Step 4. Carefully tuck in all wires Attach the back plate with the mounting screw on the crossbar.Secure fixture with shell knobs.