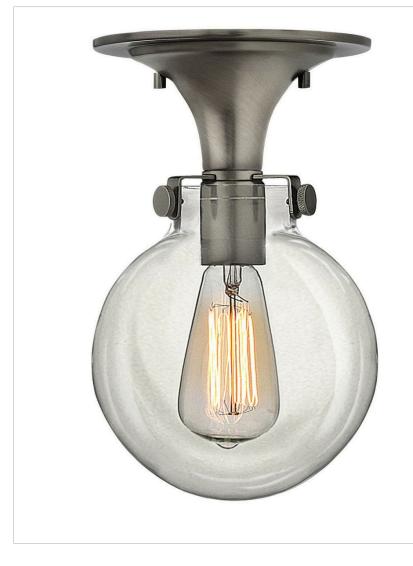

## 3149AN

GLOBE GLASS FLUSH MOUNT

Congress is a traditional design that combines both hip and historical elements. This chic retro glass mix and match collection comes in different shapes, colors and materials Congress is a traditional design that combines both hip and historical elements. This chic retro glass mix and match collection comes in different shapes, colors and materials and is the perfect vintage accent to any décor.

| DETAILS   |                |
|-----------|----------------|
| FINISH:   | Antique Nickel |
| MATERIAL: | Steel          |
| GLASS:    | Clear          |
| DIMMABLE: | No             |

| DIMENSIONS |       |
|------------|-------|
| WIDTH:     | 7"    |
| HEIGHT:    | 11.3" |
| WEIGHT:    | 4lb   |