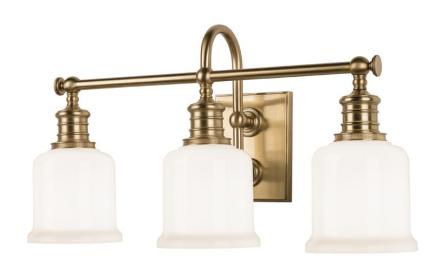

# **KESWICK**

1973-AGB

Keswick's combination of strength and refinement is equally at home in a country manor or an urban apartment. We double-mount the sconce's gooseneck arm to create a durable and appealing design. Bell-shaped glass, cast swivels, and straight-line knurling on the socket holders enhance Keswick's vintage character.

\*Please note that the knob above the socket holder is purely decorative.

#### **FINISHES**

Aged Brass (AGB) Old Bronze (OB) Polished Chrome (PC) Satin Nickel (SN)

## **DIMENSIONS**

Height 11.00"

Width/Diameter 21.00"

Minimum Height 0.00"

Maximum Height 0.00"

Canopy/Backplate 0.00"

Hanging Type

Weight 6.00lb

## **GLASS/SHADES**

Material Glass

Attachment

Color Opal Glossy