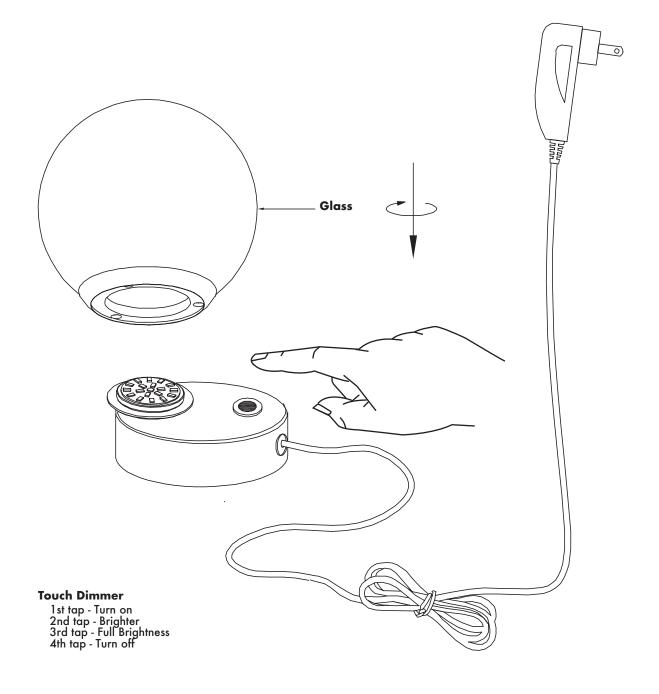

ease read and comprehend the entire manual before attempting to assemble, operate, or install the product.
- Make sure that you have all necessary parts by checking the parts list. If any part is missing or damaged, please contact VONN Lighting Customer Service at 888-604-8666 for a replacement.
- All parts must be used as indicated in these instructions. Do not substitute any parts, leave parts out, or use any parts that are worn or broken.
- Inspect the LED fixture prior to installation to make sure that it has not been damaged during shipping.
- Please handle the LED light with care when unpacking. Do not apply
  pressure to the LED's, do not open any factory sealed compartments, and
  do not touch the LEDs with your hands.

## **Fixture Diagram**





### **Operating Instructions**