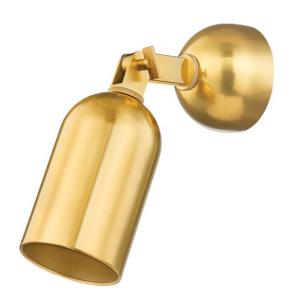

# **STURBRIDGE**

9221-AGB

A handsome bell-shaped sconce, Sturbridge brings classic refinement to any space. Designed for effortless adjustability, this wall light exudes a heritage charm, accentuated by its inviting Aged Brass finish. Small and versatile, it complements both traditional and modern interiors.

## **FINISHES**

Aged Brass (AGB)