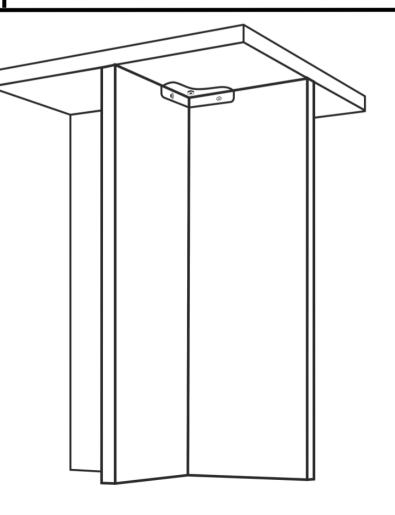

STEP 1.

Place the three stone parts labeled 1 2 3 flat on the floor

STEP 2.

Top need to flatten on floor & match the Leg(A) with A mark & Leg(B) with B mark

STEP 3.

Hold Part 2 upright with someone's help slide the Part 1 ensuring the sticker match together A with A & B with B

STEP 4.

The marble top need to be tighten with the help of bolt & spanner