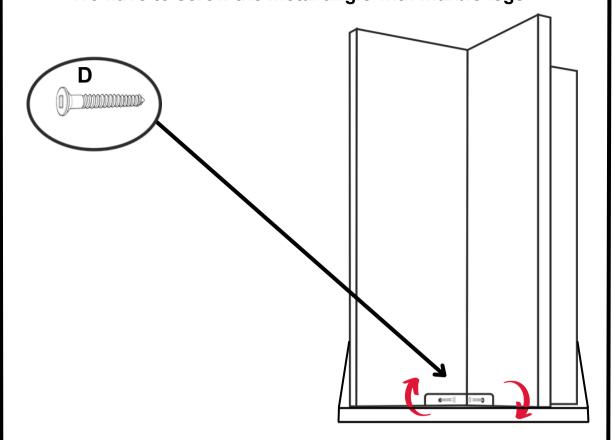

STEP 4.

We have to screw the metal angle with marble legs

STEP 7.

Just turn your table upside down with the help of two person & your table is ready to use