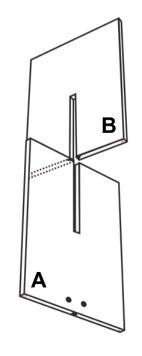

STEP 1.

Place the three stone parts labeled 1 2 3 flat on the floor

STEP 2.

Top need to flatten on floor & match the Leg(A) with A mark & Leg(B) with B mark

STEP 3.

Hold Part 2 upright with someone's help slide the Part 1 ensuring the sticker match together A with A & B with B