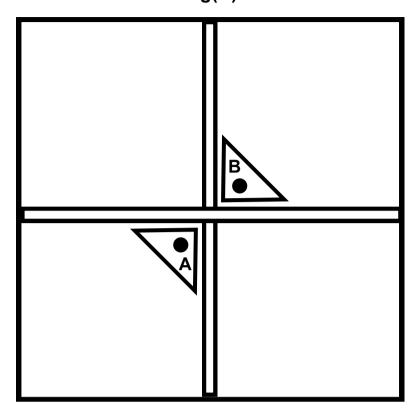

STEP 1.

Place the three stone parts labeled 1 2 3 flat on the floor

STEP 2.

Top need to flatten on floor & match the Leg(A) with A mark & Leg(B) with B mark

STEP 3.

Hold Part 2 upright with someone's help slide the Part 1 ensuring the sticker match together A with A & B with B