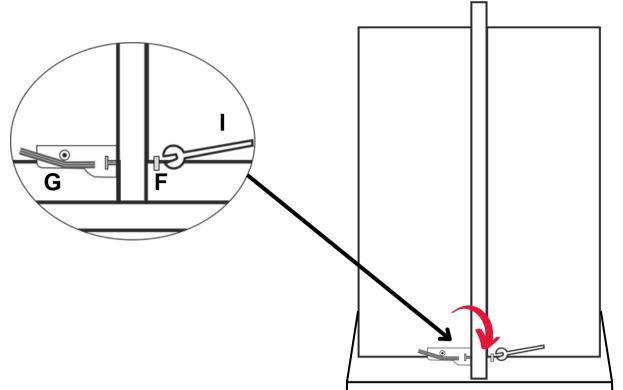

STEP 4.

The marble top need to be tighten with the help of bolt & spanner

STEP 4.

We have to screw the metal angle with marble legs

STEP 7.

Just turn your table upside down with the help of two person & your table is ready to use