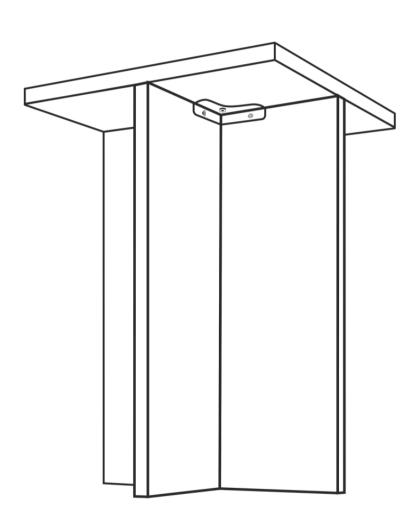

STEP 4.

The marble top need to be tighten with the help of bolt & spanner

STEP 4.

We have to screw the metal angle with marble legs

STEP 7.

Just turn your table upside down with the help of two person & your table is ready to use