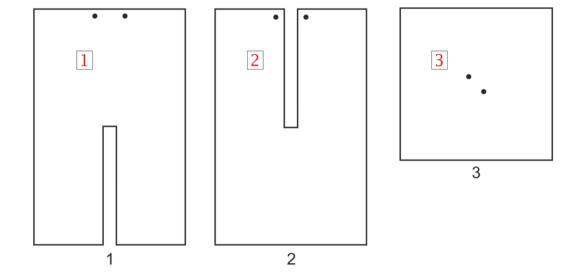

### **PARTS LIST**

| NO. | DESCRIPTION | IMAGE | QTY |
|-----|-------------|-------|-----|
| A   | Leg 1       |       | 1   |
| В   | Leg 2       | •     | 1   |
| С   | Тор         | •     | 1   |

STEP 1.

Place the three stone parts labeled 1 2 3 flat on the floor

STEP 2.

Top need to flatten on floor & match the Leg(A) with A mark & Leg(B) with B mark

STEP 3.

Hold Part 2 upright with someone's help slide the Part 1 ensuring the sticker match together A with A & B with B