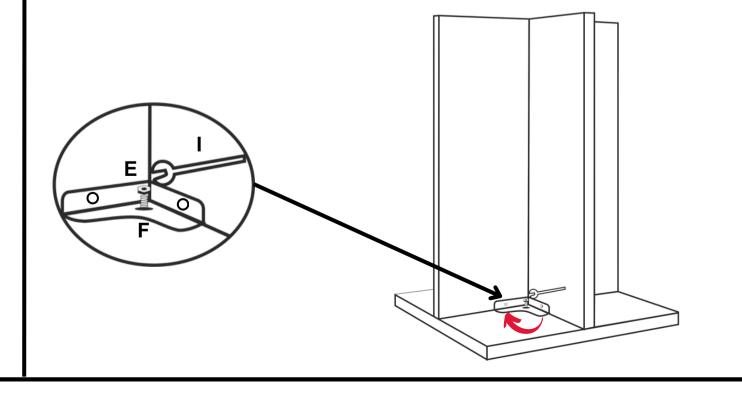

STEP 4.

The marble top need to be tighten with the help of bolt & spanner

STEP 4.

We have to screw the metal angle with marble legs

STEP 7.

Just turn your table upside down with the help of two person & your table is ready to use