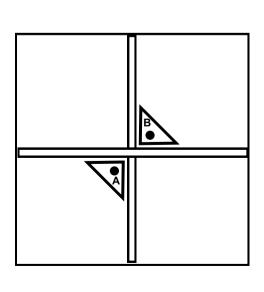

STEP 1.

Place the three stone parts labeled 1 2 3 flat on the floor

STEP 2.

Top need to flatten on floor & match the Leg(A) with A mark & Leg(B) with B mark

STEP 3.

Hold Part 2 upright with someone's help slide the Part 1 ensuring the sticker match together A with A & B with B