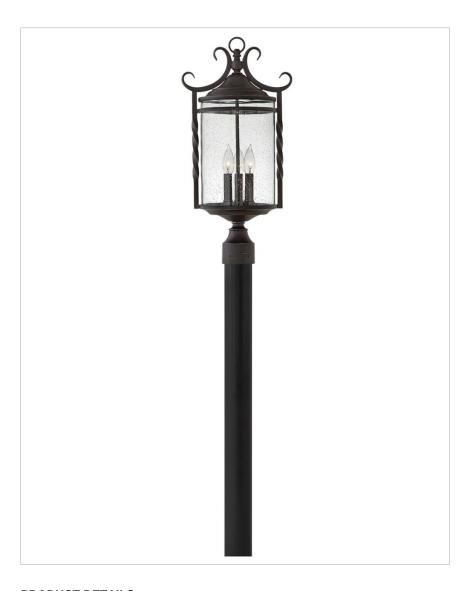

## CASA

## 11410L-CL

## LARGE POST TOP OR PIER MOUNT

Casa features solid aluminum construction with twisted wrought iron details and hand-forged scrollwork in an Olde Black finish to complete its rustic-chic appeal with a Southwestern flair.

| DETAILS   |                                           |
|-----------|-------------------------------------------|
| FINISH:   | Olde Black                                |
| MATERIAL: | Aluminum                                  |
| GLASS:    | Clear Seedy                               |
| DIMMABLE: | YES, WITH DIMMABLE<br>LAMP (NOT INCLUDED) |

| DIMENSIONS |       |
|------------|-------|
| WIDTH:     | 12"   |
| HEIGHT:    | 23.8" |
| WEIGHT:    | 5.5lb |

| LIGHT SOURCE  |                               |
|---------------|-------------------------------|
| LIGHT SOURCE: | Socketed                      |
| WATTAGE:      | 3-5w Cand. LED, 60w<br>Equiv. |
| VOLTAGE:      | 120v                          |